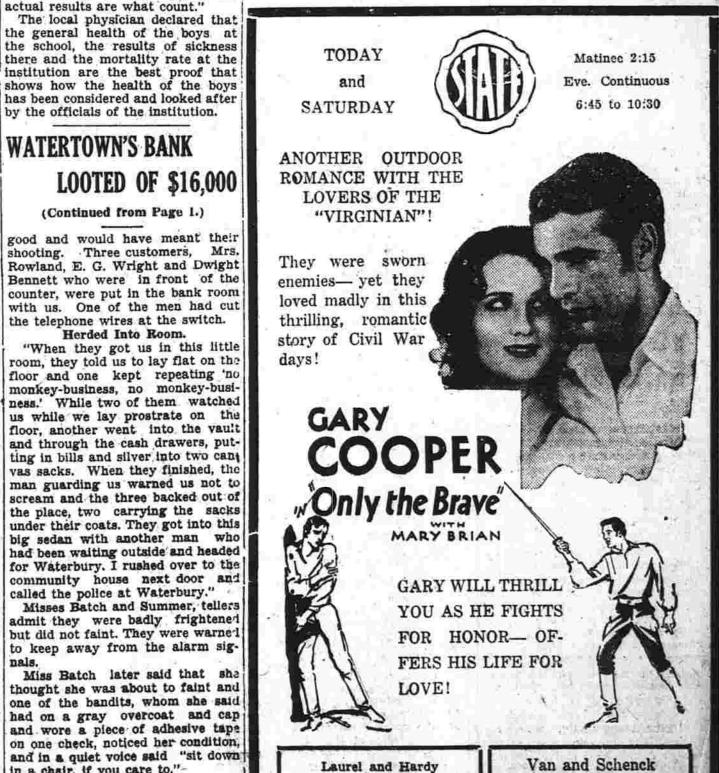

The motion picture, "Only The Brave" starring Gary Cooper with of a field for a place like Manches-Mary Brian, is the first talking pro- ter he said that at least thirty acres duction made of the Civil War and of land would be necessary and this is an excellent performance. The would have to be laid out in a square numerous war scenes portraying so that the landing could be made historic Civil War scenes could not help but bring back memories of the great - conflict. The guests of honor enjoyed the soft plush lodge seats in the front of the balcony where they had plenty of seclusion. For Mr. and Mrs. Elmer I. Hotchkiss, who live across Main street from the State Theater, it was a sort of a joint birthday celebration. there. Mr. Hotchkiss was 86 years old yesterday and his wife passed another milestone today. They came over together. Incidentally, it was at the State Theater that Mr. Hotchkiss "saw his first motion picture not so many years ago at the invitation of Manager Jack Sanson.